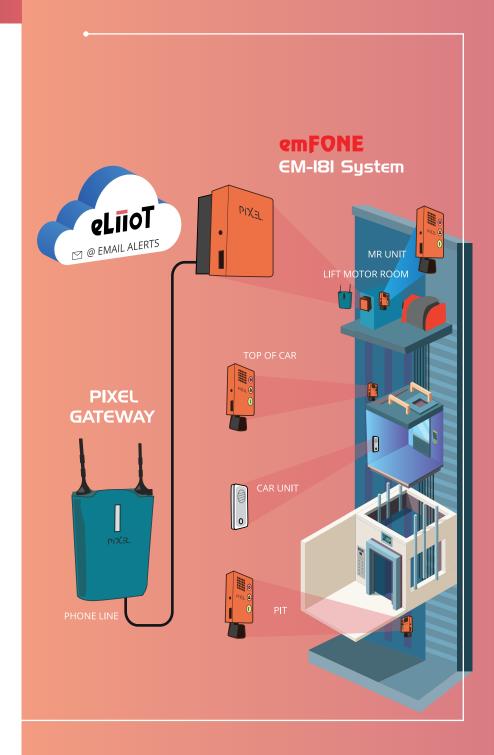

### EN 81-28

We have developed a range of technologies combining our emFONE emergency Lift Phones working in cohesion with our 4G gateways to automatically verify that the phone will work in an emergency allowing full compliance to lift industry standards.

With eLiioT, in the event of critical infrastructure breakdown you are covered!

The emFONE system will self test every 3 days and send information to the cloud to give you email alerts ensuring you are made aware of any changes in status to your elevator communication system.

In league with the Pixel Telephone gateway, cloud and elevator monitoring you can fulfil your legal obligation easily.

# **SENSOR APPLICATION:** MOTOR ROOM INT Pixel IoT Gateway PIXEL CAR IoT **Pixel Sensors** PIXEL PIT IoT Pit water height detector

The eLiioT Monitoring system can easily display a host of other useful data, including lift status messaging, with Pixel IoT sensors and devices installed in your building.