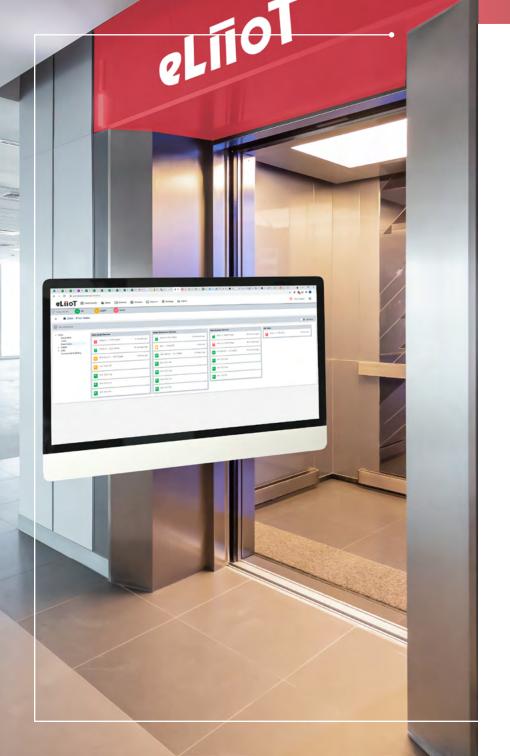

### ELIIOT CLOUD MONITORING

The eLiioT cloud allows the user to remotely connect and monitor their emergency telephones, analyse lift operations and device status with Internet or 4G connectivity.

Your entire lift porfolio can now be summarised in one easy to use cloud-based software package.