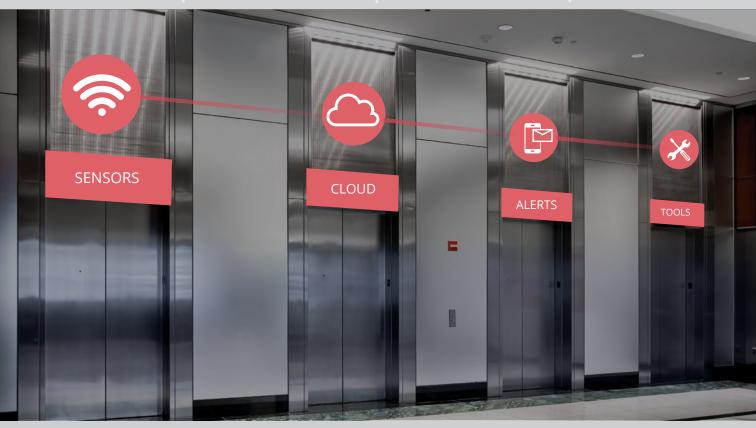

#### OUR SMART ELEVATOR INFRASTRUCTURE MANAGEMENT

A range of sensors measuring the input data of elevators in your building Cloud services providing a range of data analytics, information & automatic reporting

Email alerts and notifications sent directly to your phone

Multi functionality providing a host of tools at your fingertips

COMBINE TO ENSURE REGULAR AND CRITICAL INFRASTRUCTURE ALERT REPORTING