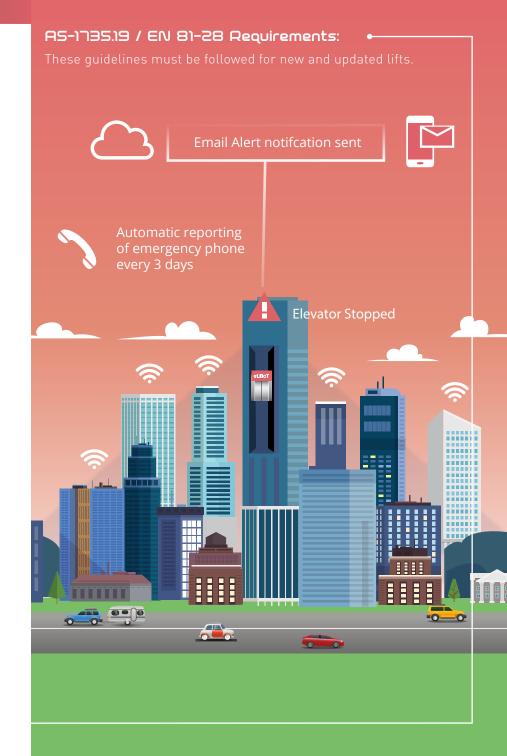

This service ensures you are compliant to the latest standards and receive critical notifications for your elevator emergency telephone systems.

EN 81-28 is a European standard for construction and installation of lifts.

Now adopted into the Australian standard AS-1735.19 since the end of 2019.

The standard is aimed at the risk of persons being trapped in the lift car due to a lift car failure.

Ensuring the transmission network used to call for help is not subject to failure.

With eLiioT, in the event of critical infrastructure breakdown you are covered!

The emFONE system will self test every 3 days and send information to the cloud to give you email alerts ensuring you are made aware of any changes in status to your elevator communication system.